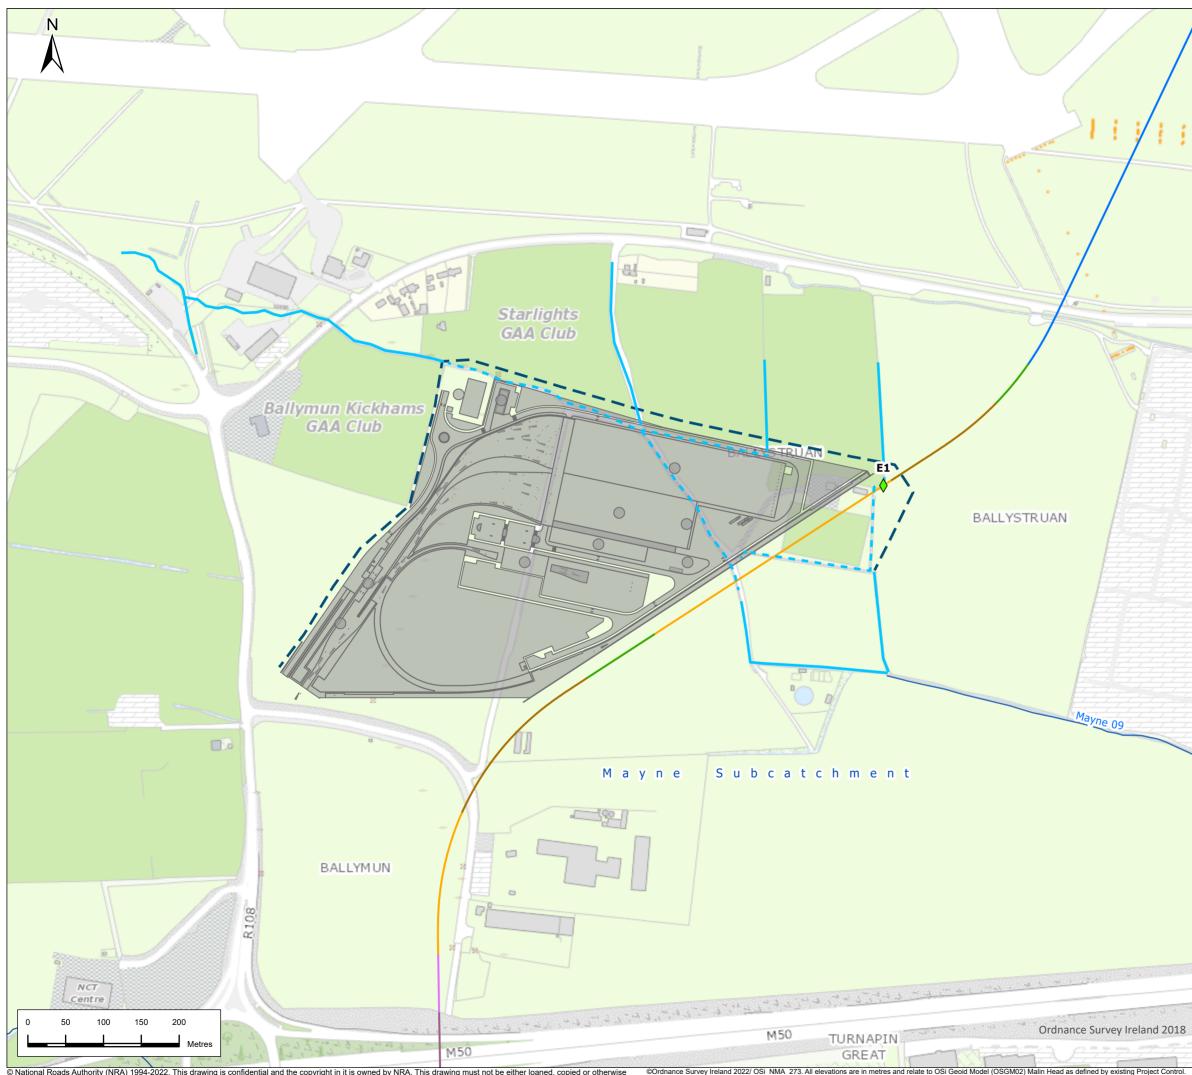

| .e | g | e | n | d |
|----|---|---|---|---|
| -  |   |   |   |   |

|       | Legend<br>Alignment                                                                                                                                                                 |                  |                                                               |       |         |       |            |  |  |  |  |  |
|-------|-------------------------------------------------------------------------------------------------------------------------------------------------------------------------------------|------------------|---------------------------------------------------------------|-------|---------|-------|------------|--|--|--|--|--|
|       | Cut & Cover                                                                                                                                                                         |                  |                                                               |       |         |       |            |  |  |  |  |  |
| -     |                                                                                                                                                                                     |                  |                                                               |       |         |       |            |  |  |  |  |  |
|       |                                                                                                                                                                                     |                  |                                                               |       |         |       |            |  |  |  |  |  |
| 1     | Retained Cut                                                                                                                                                                        |                  |                                                               |       |         |       |            |  |  |  |  |  |
|       | Surface                                                                                                                                                                             |                  |                                                               |       |         |       |            |  |  |  |  |  |
|       | Tunnel                                                                                                                                                                              |                  |                                                               |       |         |       |            |  |  |  |  |  |
| 5     | Viaduct                                                                                                                                                                             |                  |                                                               |       |         |       |            |  |  |  |  |  |
|       | Proposed Discharge Points                                                                                                                                                           |                  |                                                               |       |         |       |            |  |  |  |  |  |
|       | EPA River Network (2022)                                                                                                                                                            |                  |                                                               |       |         |       |            |  |  |  |  |  |
| -     | – – – Proposed Watercourse                                                                                                                                                          |                  |                                                               |       |         |       |            |  |  |  |  |  |
|       | Watercourse/drainage feature                                                                                                                                                        |                  |                                                               |       |         |       |            |  |  |  |  |  |
| 7 7 7 | Watercourse/drainage feature to be diverted                                                                                                                                         |                  |                                                               |       |         |       |            |  |  |  |  |  |
| 7     | WFD Subcatchments (2022)                                                                                                                                                            |                  |                                                               |       |         |       |            |  |  |  |  |  |
|       | Kilsallaghan                                                                                                                                                                        |                  |                                                               |       |         |       |            |  |  |  |  |  |
|       | Coolquoy Swords Malahide                                                                                                                                                            |                  |                                                               |       |         |       |            |  |  |  |  |  |
| 2     | M2                                                                                                                                                                                  |                  |                                                               |       |         |       |            |  |  |  |  |  |
| 4     | St.<br>Margaret's Kinsaley                                                                                                                                                          |                  |                                                               |       |         |       |            |  |  |  |  |  |
| 2     | N2                                                                                                                                                                                  |                  |                                                               |       |         |       |            |  |  |  |  |  |
| 5     | Poppintrae Darn date Baldoyl                                                                                                                                                        |                  |                                                               |       |         |       |            |  |  |  |  |  |
| 2     | nchardstown Glasnerin Artane                                                                                                                                                        |                  |                                                               |       |         |       |            |  |  |  |  |  |
| 1     | Ashtown Clontar f                                                                                                                                                                   |                  |                                                               |       |         |       |            |  |  |  |  |  |
| 5     | Palmerston<br>Chapelizod                                                                                                                                                            |                  |                                                               |       |         |       |            |  |  |  |  |  |
| 2     | Kilmainham                                                                                                                                                                          |                  |                                                               |       |         |       |            |  |  |  |  |  |
| 4     |                                                                                                                                                                                     | ox & G           | Dolphins Barn Sandym                                          | ount  |         |       |            |  |  |  |  |  |
|       | P02                                                                                                                                                                                 | 21/7/22          | Final Issue                                                   | FND   | RH      | RH    | NC         |  |  |  |  |  |
| 2     | Rev.                                                                                                                                                                                | Date             | Purpose of revision                                           | Drawn | Check'd | Rev'd | Appr'd     |  |  |  |  |  |
|       |                                                                                                                                                                                     |                  | JACOBS                                                        |       |         |       |            |  |  |  |  |  |
|       |                                                                                                                                                                                     |                  | IDOM                                                          |       |         |       |            |  |  |  |  |  |
|       | Clier                                                                                                                                                                               | nt               |                                                               |       |         |       |            |  |  |  |  |  |
|       |                                                                                                                                                                                     |                  | Bonneagar Iompair Éireann<br>Transport Infrastructure Ireland |       |         |       |            |  |  |  |  |  |
|       | Transport Intrastructure Ireland Project                                                                                                                                            |                  |                                                               |       |         |       |            |  |  |  |  |  |
|       | METROLINK                                                                                                                                                                           |                  |                                                               |       |         |       |            |  |  |  |  |  |
|       | Draw                                                                                                                                                                                | ving Title       | Figure 18.13 Propose<br>Catchment E1 &                        |       |         | ge    |            |  |  |  |  |  |
|       | Drav                                                                                                                                                                                | ving Status      | FINAL                                                         |       |         |       |            |  |  |  |  |  |
|       |                                                                                                                                                                                     | e @ A3           | 1:5,000                                                       |       | DOI     | NOT S | CALE       |  |  |  |  |  |
| 1     | Clier                                                                                                                                                                               | bs No.<br>nt No. | 32108600                                                      |       |         |       |            |  |  |  |  |  |
|       | Draw                                                                                                                                                                                | ving No.         | ML1-JAI-EIA-ROUT_XX-DR-Y-                                     | 19013 | 3       |       | Rev<br>P02 |  |  |  |  |  |
|       | This drawing is not to be used in whole in or part other than for the intended purpose and project as defined on this drawing. Refer to the contract for full terms and conditions. |                  |                                                               |       |         |       |            |  |  |  |  |  |